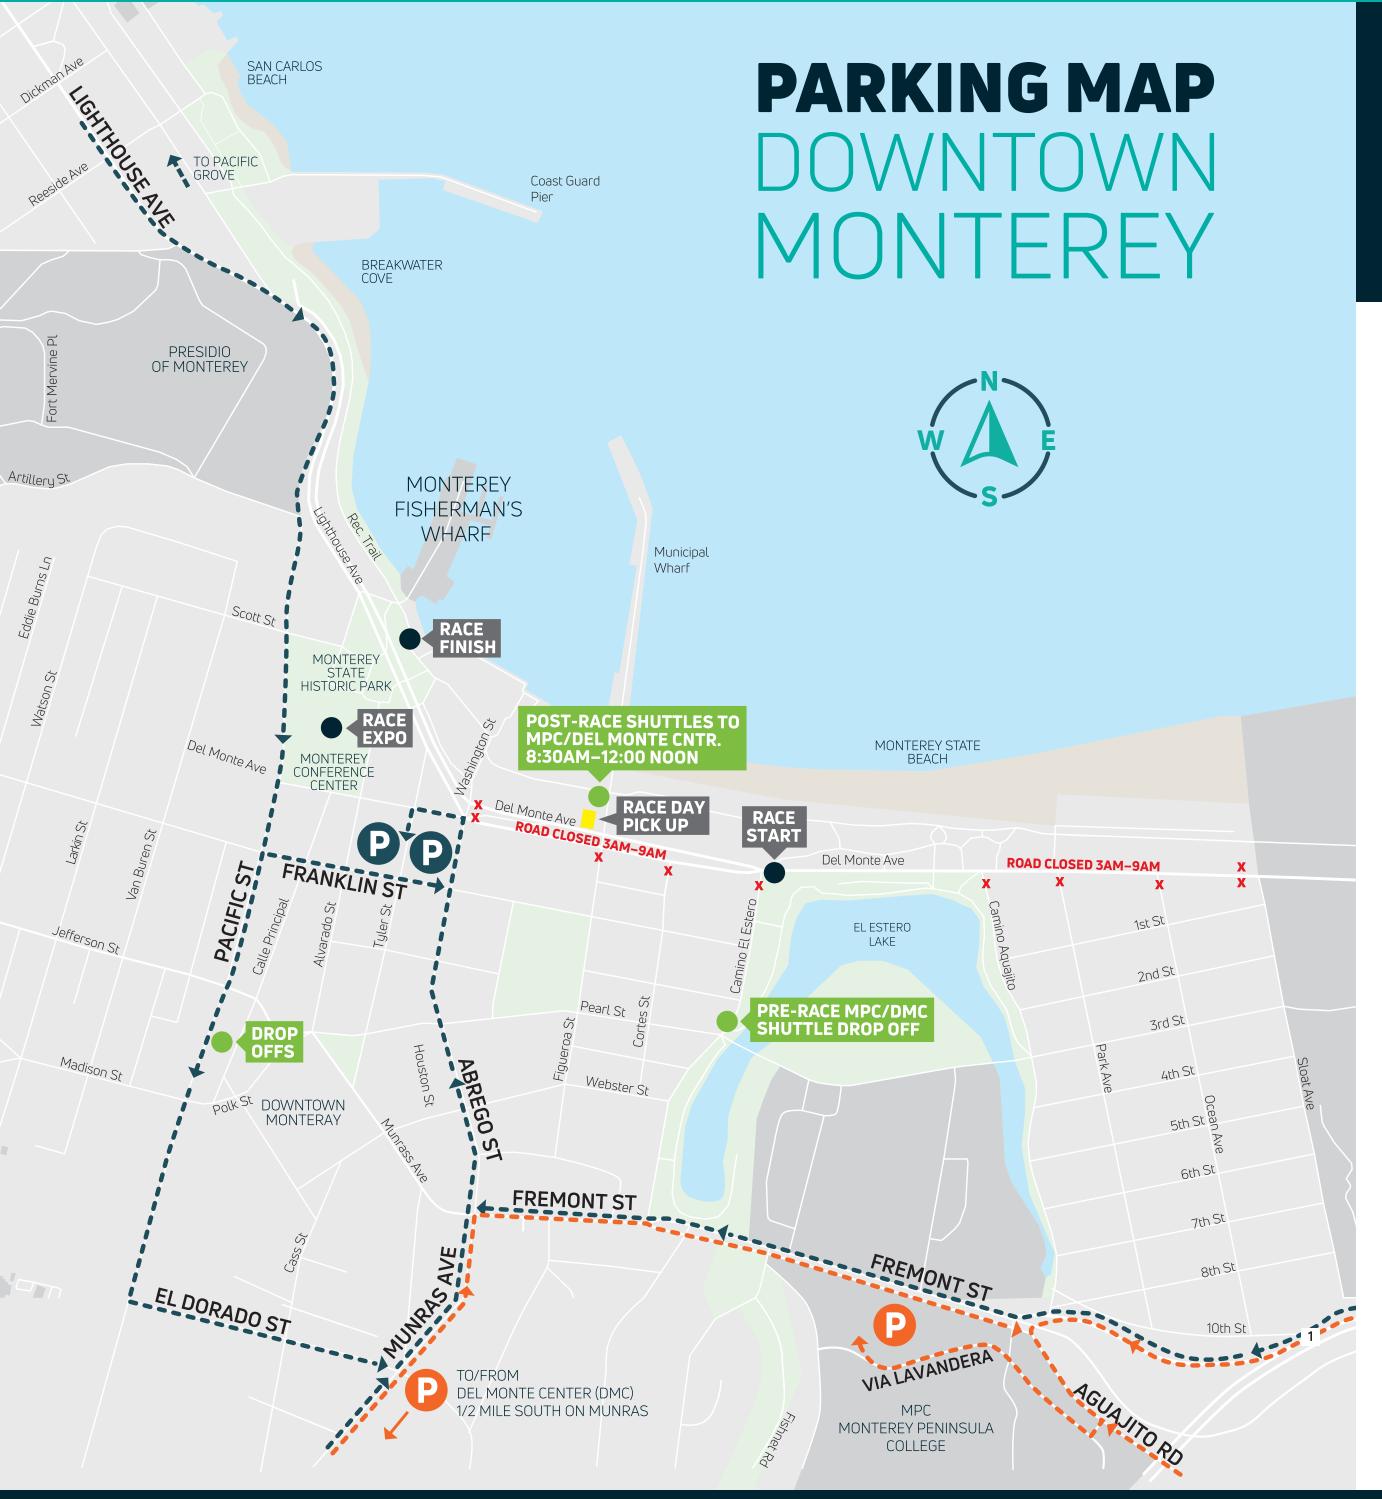

#### TO DOWNTOWN PARKING GARAGES PARKING ----

Garage parking before 5:30 AM and after 9:00 AM. From Highway 1 take exit 399B (Munras Ave.) for garage parking (prior to 5:30 AM). From Pacific Grove, turn left on Franklin St., left on Washington St., and left on Del Monte to Tyler.

#### To Monterey Peninsula College (MPC) Parking ----

Parking from 5:00 AM to 6:15 AM
Take exit 401A from Highway 1, both north and southbound for MPC parking.

### TO DEL MONTE CENTER (DMC) PARKING ----

Parking from 5:00 AM to 6:15 AM

Take exit 399B (Munras Ave.) for downtown garages from highway 1 for Del Monte Center parking (located 1/2-mile south on Munras.

#### **DROP-OFF/PICK-UP LOCATIONS**

On Pacific St., near Monterey City Hall.

- ► Free parking (until 11 AM) at Downtown Garages prior to 5:30 AM or after 9:00 AM.
- ► Free shuttles from Monterey Peninsula College (MPC) from 5:00 to 6:15 AM arrive there by 6:00 AM
- ► Free shuttles from Del Monte Center (DMC) from 5:00 to 6:15 AM
   arrive there by 6:00 AM
- ► Free return shuttles to MPC and DMC from 8:30 AM to 12:00 PM; pick-up at Dust Bowl Brewing parking lot
- ▶ Private vehicle drop-offs on Pacific Street near Jefferson (near City Hall)