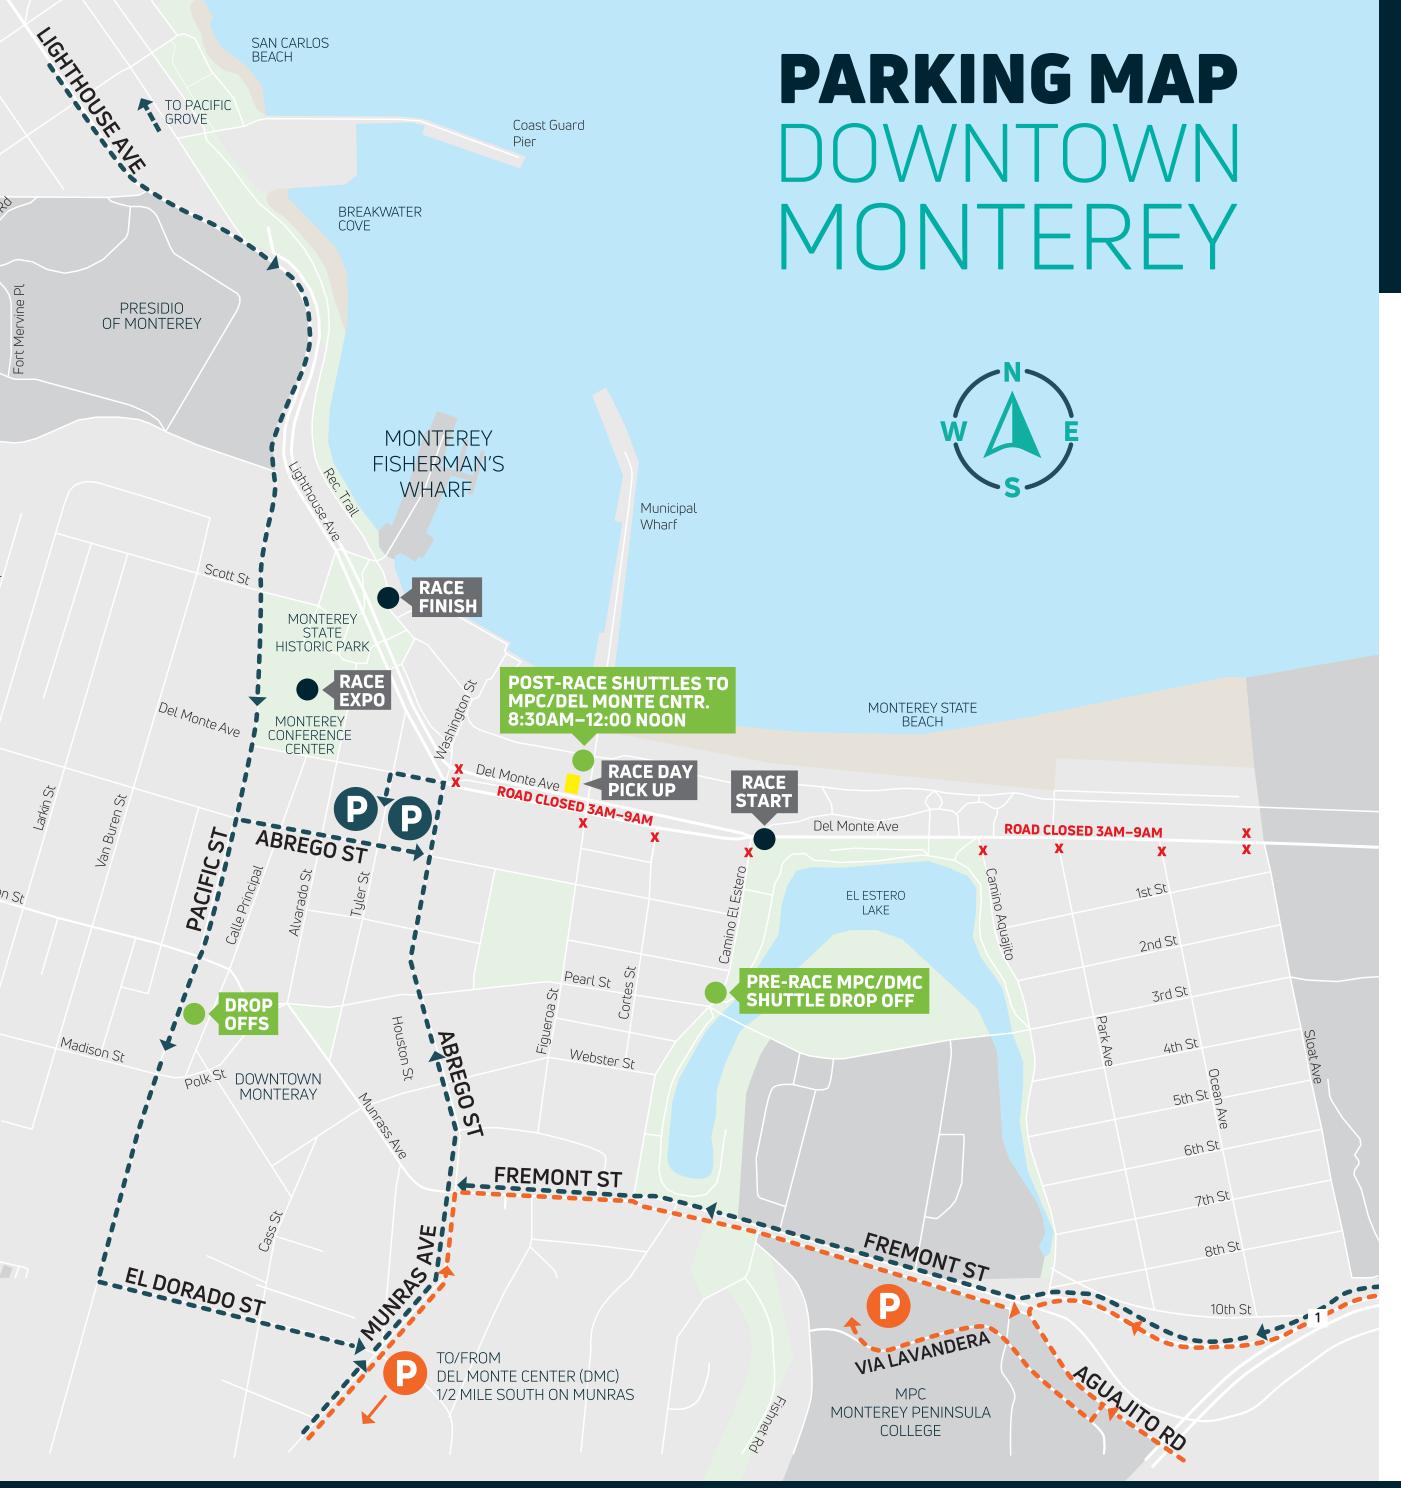

#### TO DOWNTOWN PARKING GARAGES PARKING ----

Garage parking before 5:30 AM and after 9:00 AM. From Highway 1 take exit 399B (Munras Ave.) for garage parking (prior to 5:30 AM). From Pacific Grove, turn left on Franklin St., left on Washington St., and left on Del Monte to Tyler.

#### To Monterey Peninsula College (MPC) Parking ----

Parking from 5:00 AM to 6:15 AM
Take exit 401A from Highway 1, both north and southbound for MPC parking.

### TO DEL MONTE CENTER (DMC) PARKING ----

Parking from 5:00 AM to 6:15 AM

Take exit 399B (Munras Ave.) for downtown garages from highway 1 for Del Monte Center parking (located 1/2-mile south on Munras.

#### **DROP-OFF/PICK-UP LOCATIONS**

On Pacific St., near Monterey City Hall.

- Free parking (until 11 AM) at Downtown Garages prior to 5:30 AM or after 9:00 AM.
- ► Free shuttles from Monterey Peninsula College (MPC) from 5:00 to 6:15 AM arrive there by 6:00 AM
- Free shuttles from Del Monte Center (DMC) from 5:00 to 6:15 AM
   arrive there by 6:00 AM
- Free return shuttles to MPC and DMC from 8:30 AM to 12:00 PM; pick-up at Dust Bowl Brewing parking lot
- ▶ Private vehicle drop-offs on Pacific Street near Jefferson (near City Hall)